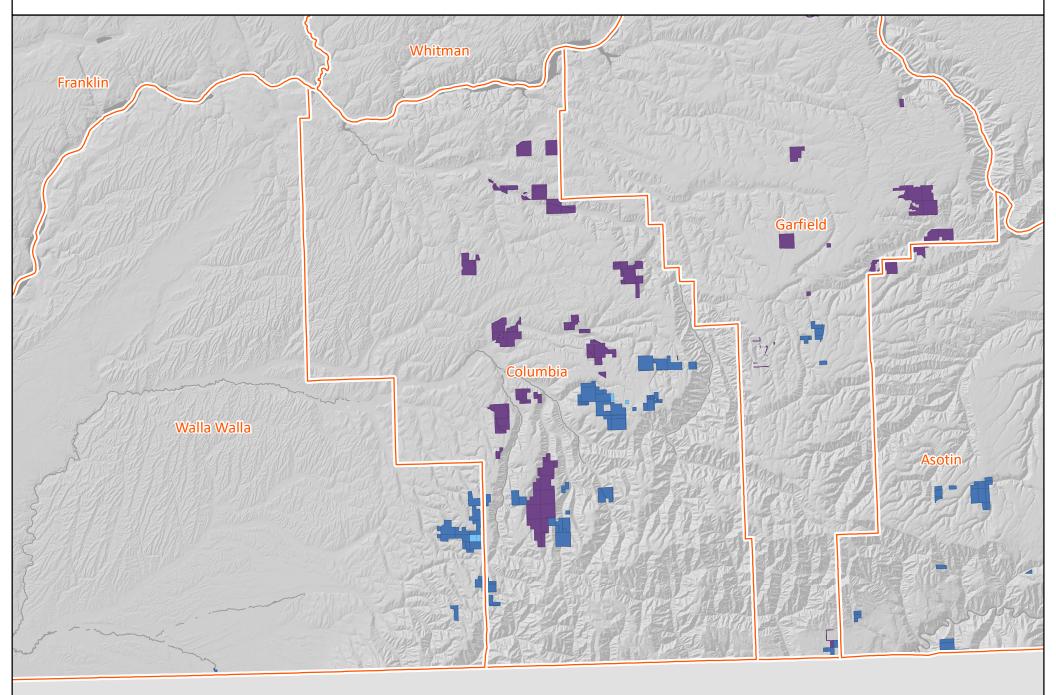

#### **Columbia County**

Land Owner Classification Change 2007 to 2019

Industry Both
Industry to SFLO

Industry to Conservation / Other

Industry to Public Forest

Industry to Non-Forest

New Industry