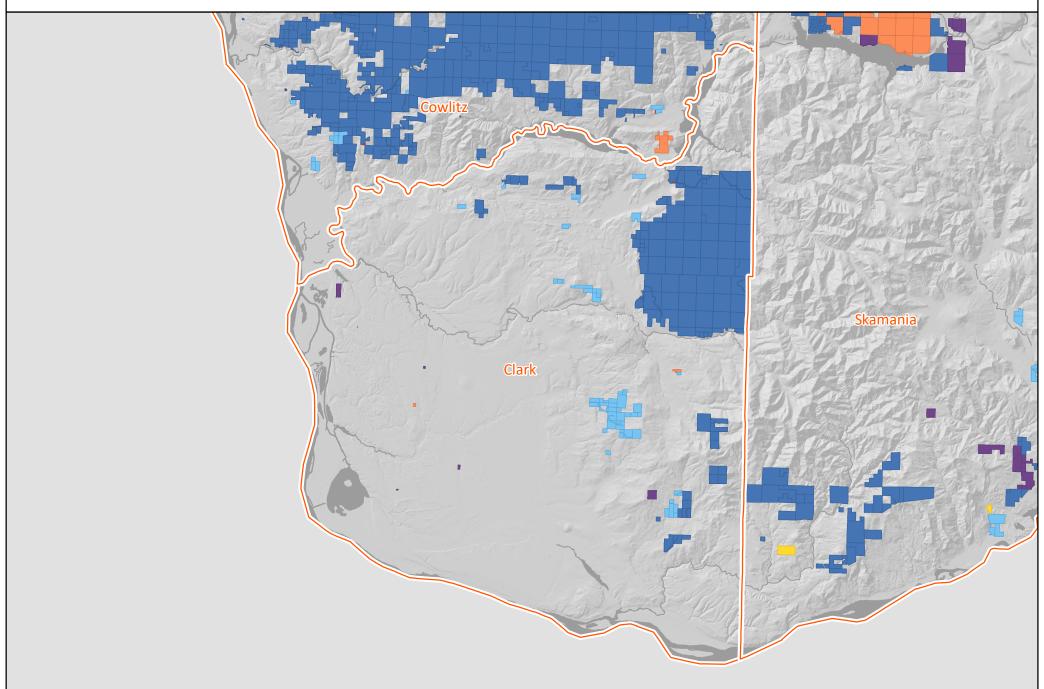

nklin

#### **Asotin County**

Land Owner Classification Change 2007 to 2019

Industry Both Industry to Public Forest Industry to SFLO

Industry to Conservation / Other

Industry to Non-Forest New Industry



## Benton County

Land Owner Classification Change 2007 to 2019





## **Chelan County Industry Both** Industry to Public Forest Industry to Non-Forest Land Owner Classification Change 2007 to 2019 Industry to SFLO Industry to Conservation / Other New Industry Version 1 | Dec. 2020 | https://nrsig.org/projects/essb-5330 Okanogan **Snohomish** Douglas Lincoln

#### **Clallam County**

Land Owner Classification Change 2007 to 2019

Industry Both Industry to Public Forest
Industry to SFLO Industry to Conservation / Other

Industry to Non-Forest

New Industry



#### **Clark County**





#### **Columbia County**

Land Owner Classification Change 2007 to 2019

Industry Both
Industry to SFLO

Industry to Conservation / Other

Industry to Public Forest

Industry to Non-Forest

New Industry



#### **Cowlitz County**

Land Owner Classification Change 2007 to 2019

Industry Both Industry to Public Forest Industry to SFLO Industry to Conservation / Other

Industry to Non-Forest New Industry



#### **Douglas County**

Land Owner Classification Change 2007 to 2019

Industry to SFLO

**Industry Both** 

Industry to Public Forest
Industry to Conservation / Other

Industry to Non-Forest

New Industry



## **Ferry County**

Land Owner Classification Change 2007 to 2019





## **Franklin County Industry Both** Industry to Non-Forest Industry to Public Forest Land Owner Classificat