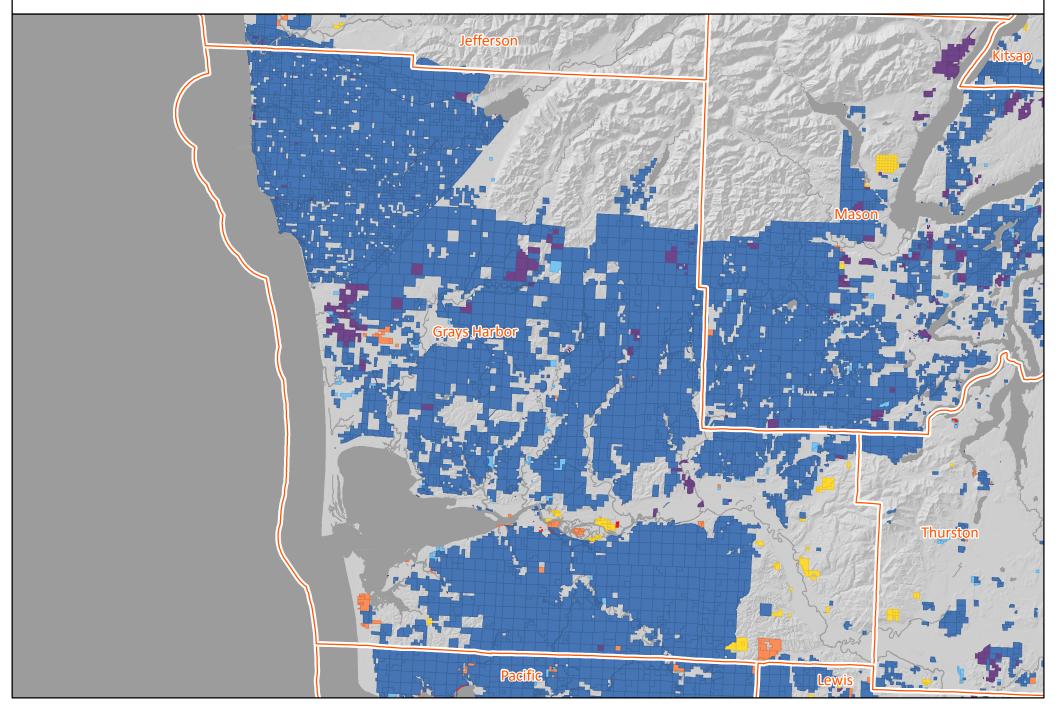

#### **Grays Harbor County**

Land Owner Classification Change 2007 to 2019

Industry Both Industry to Public Forest
Industry to SFLO Industry to Conservation / Other

Industry to Non-Forest

New Industry

#### **Jefferson County**

Land Owner Classification Change 2007 to 2019

Industry Both Industry to Public Forest
Industry to SFLO Industry to Conservation / Other

Industry to Non-Forest

New Industry

#### **Mason County**

Land Owner Classification Change 2007 to 2019

#### **Thurston County**

Land Owner Classification Change 2007 to 2019

Industry Both
Industry to SFLO

Industry to Conservation / Other

Industry to Public Forest

Industry to Non-Forest

New Industry

## **Lewis County Industry Both** Industry to Public Forest Industry to Non-Forest Land Owner Classification Change 2007 to 2019 Industry to SFLO Industry to Conservation / Other New Industry Version 1 | Dec. 2020 | https://nrsig.org/projects/essb-5330 Grays Harbor Thurston Yakima