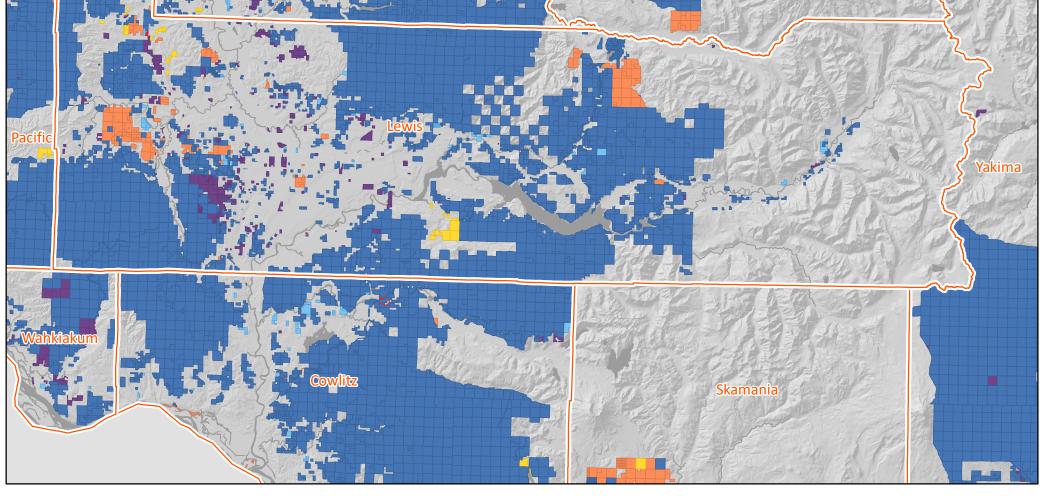

#### **Cowlitz County**

Land Owner Classification Change 2007 to 2019

Industry Both Industry to Public Forest Industry to SFLO Industry to Conservation / Other

Industry to Non-Forest New Industry