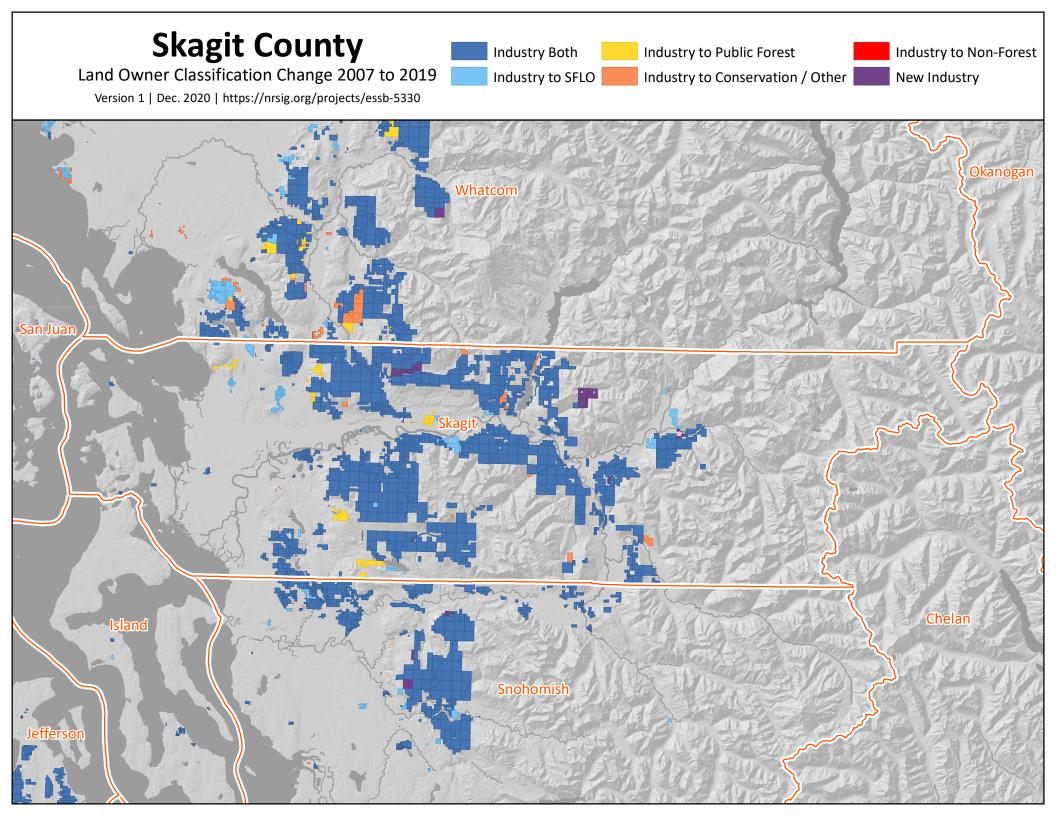

## **San Juan County** Industry Both Industry to Public Forest Industry to Non-Forest Land Owner Classification Change 2007 to 2019 Industry to SFLO Industry to Conservation / Other New Industry Version 1 | Dec. 2020 | https://nrsig.org/projects/essb-5330 Whatcom San Juan Skagit

Jefferson

Clallam

Island

Snohomish