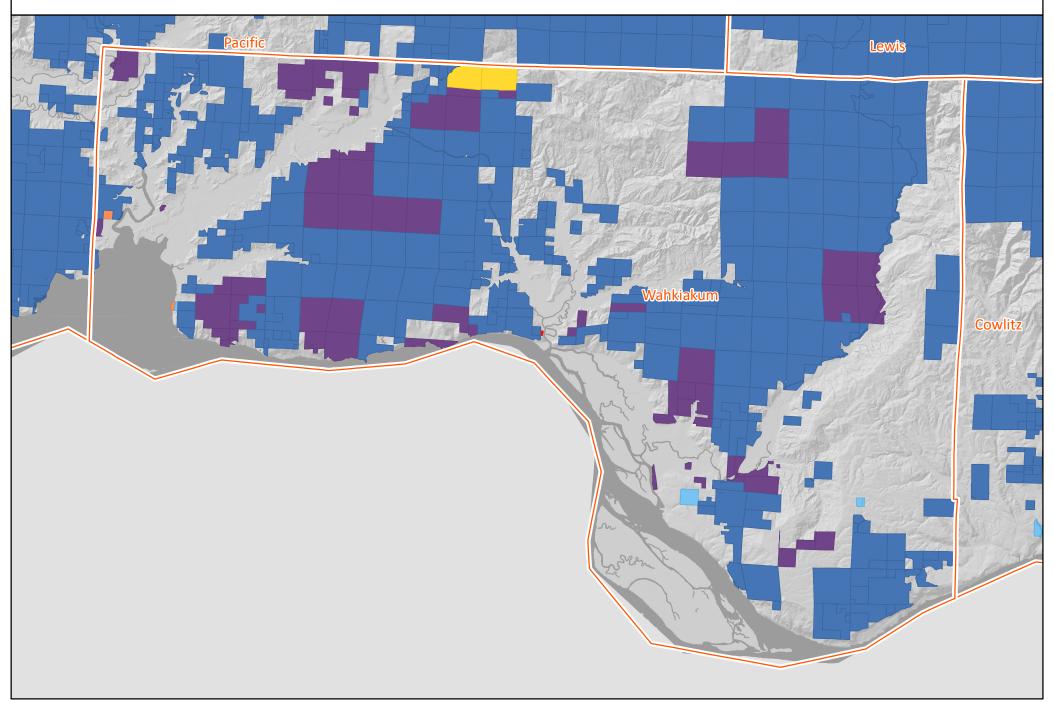

#### **Pacific County**

Land Owner Classification Change 2007 to 2019

Industry Both Industry to Public Forest Industry to SFLO

Industry to Conservation / Other

Industry to Non-Forest **New Industry** 