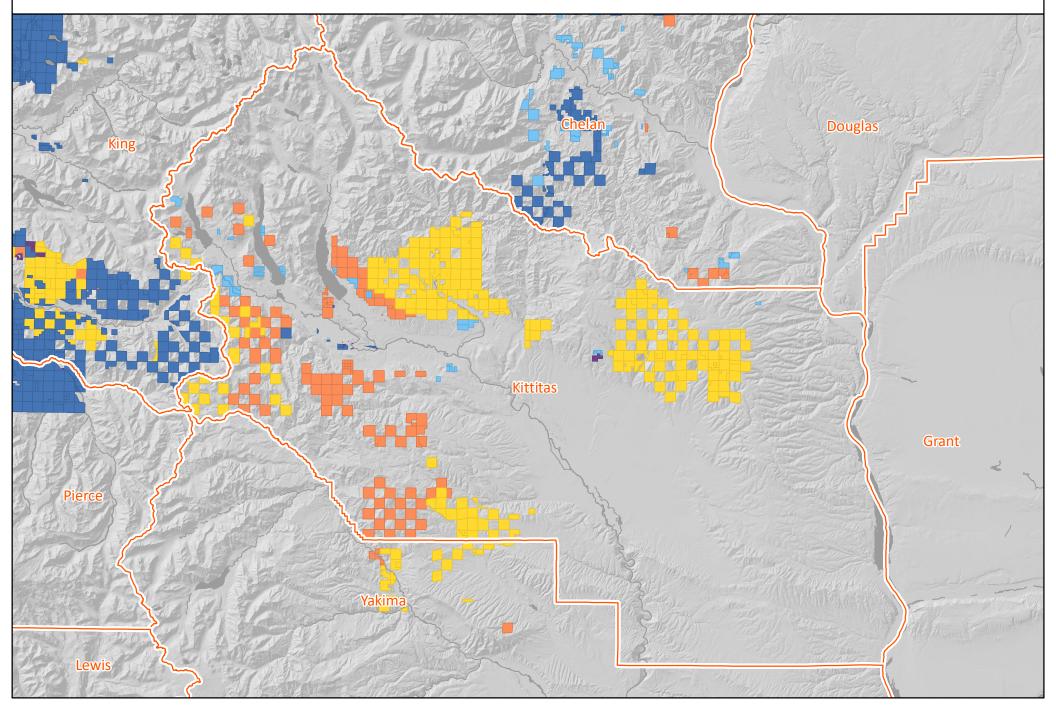

# Kittitas County Land Owner Classification Change 2007 to 2019

Industry Both Industry to Public Forest
Industry to SFLO Industry to Conservation / Other

Industry to Non-Forest

New Industry