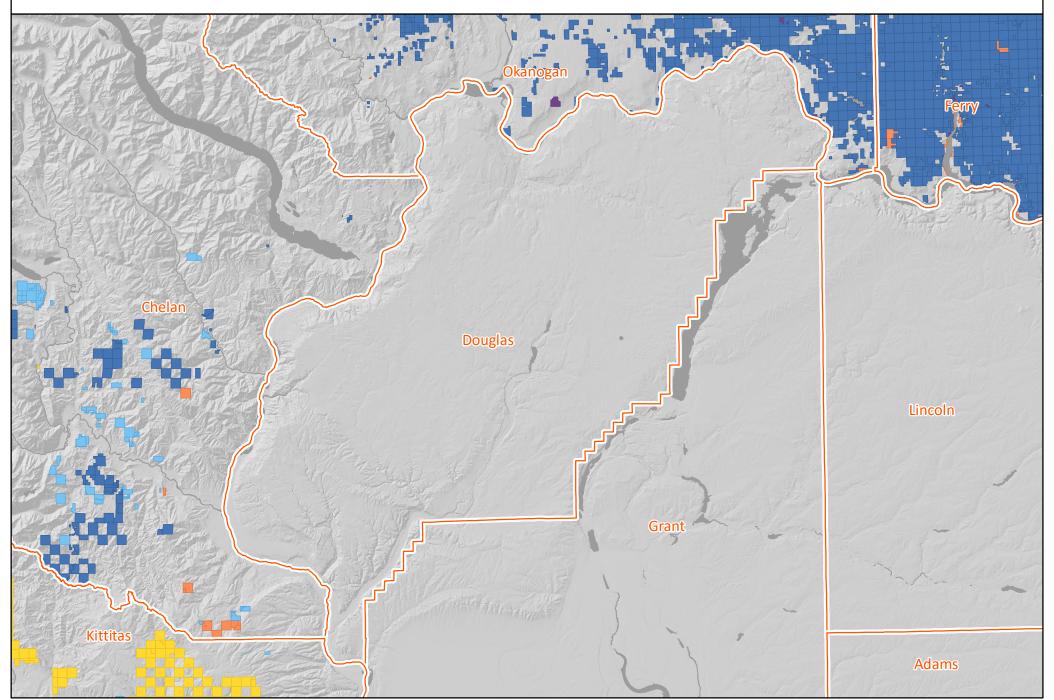

#### **Douglas County**

Land Owner Classification Change 2007 to 2019

Industry to SFLO

**Industry Both** 

Industry to Public Forest
Industry to Conservation / Other

Industry to Non-Forest

New Industry

## **Grant County Industry Both** Industry to Public Forest Industry to Non-Forest Land Owner Classification Change 2007 to 2019 Industry to SFLO Industry to Conservation / Other New Industry Version 1 | Dec. 2020 | https://nrsig.org/projects/essb-5330 **Douglas** Lincoln Grant **Kittitas** Adams Whitman Franklin Benton

## **Chelan County Industry Both** Industry to Public Forest Industry to Non-Forest Land Owner Classification Change 2007 to 2019 Industry to SFLO Industry to Conservation / Other New Industry Version 1 | Dec. 2020 | https://nrsig.org/projects/essb-5330 Okanogan **Snohomish** Douglas Lincoln