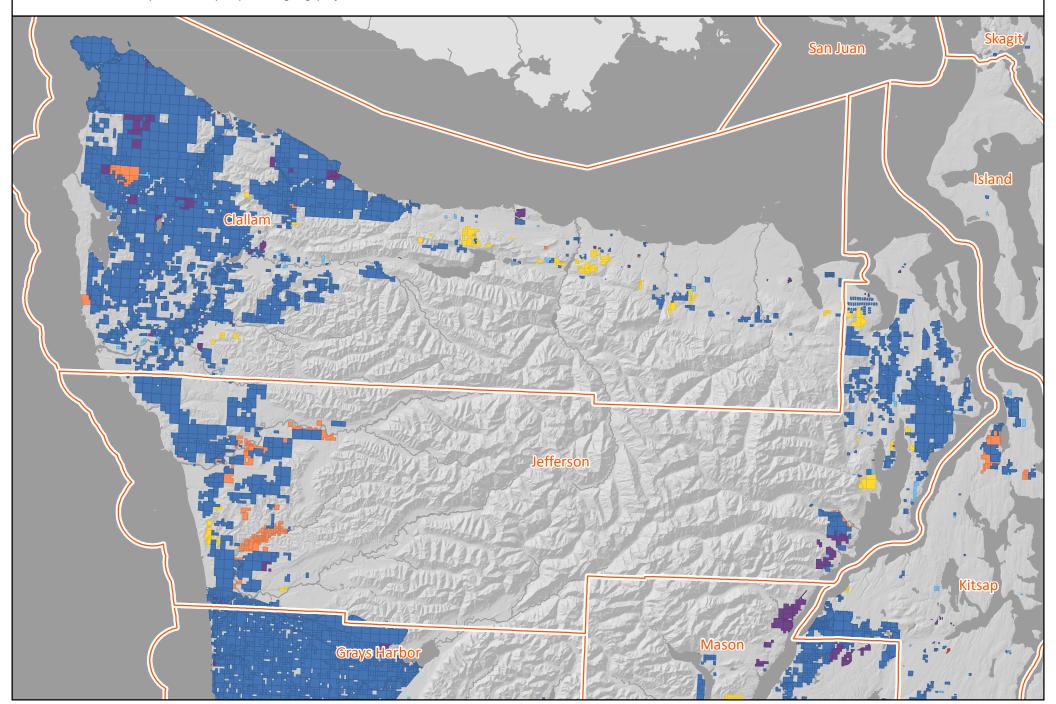

#### **Clallam County**

Land Owner Classification Change 2007 to 2019

Industry Both Industry to Public Forest
Industry to SFLO Industry to Conservation / Other

Industry to Non-Forest

New Industry

#### **Jefferson County**

Land Owner Classification Change 2007 to 2019

Industry Both Industry to Public Forest
Industry to SFLO Industry to Conservation / Other

Industry to Non-Forest

New Industry

#### **Grays Harbor County**

Land Owner Classification Change 2007 to 2019

Industry Both Industry to Public Forest
Industry to SFLO Industry to Conservation / Other

Industry to Non-Forest

New Industry

#### **Mason County**

Land Owner Classification Change 2007 to 2019