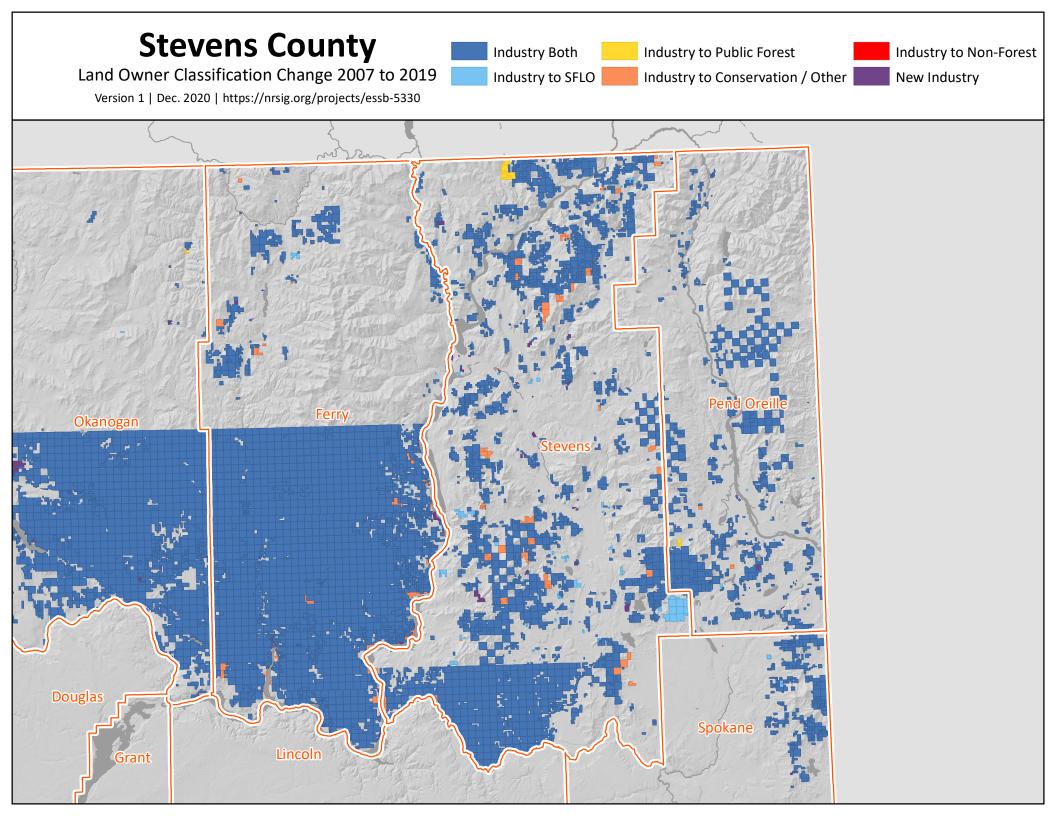

#### 2007 – 2019 County-Level Industrial Landowner Classification Change

Version 1 | Dec. 2020 | https://nrsig.org/projects/essb-5330

#### Maps Developed by:

Natural Resource Spatial Informatics Group University of Washington | School of Environmental and Forest Sciences Box 352100 | Seattle, WA 98195-2100 | https://nrsig.org

#### Citation:

Cooke, Andrew G., J.M. Comnick, L.W. Rogers. 2020. 2007 – 2019 County-Level Industrial Landowner Classification Change. Version 1.0. 2019 Washington State Forestland Database Series. Scale: Various. Seattle, Washington, University of Washington.