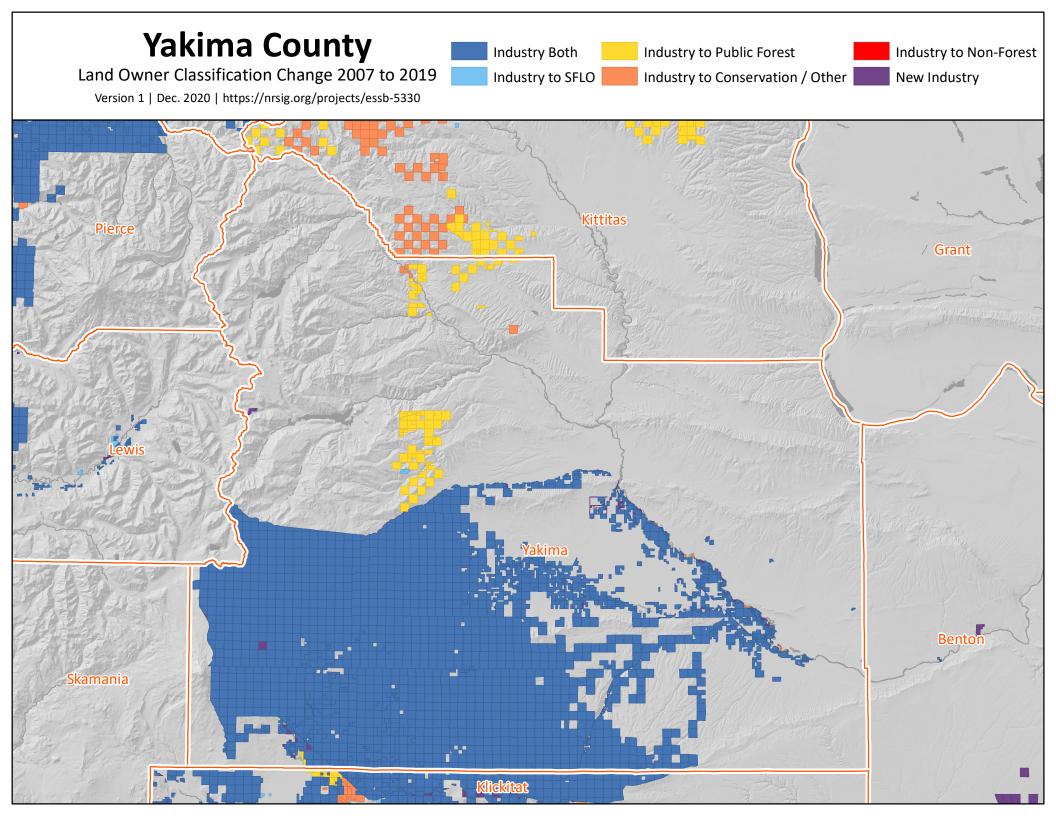

## **Lewis County Industry Both** Industry to Public Forest Industry to Non-Forest Land Owner Classification Change 2007 to 2019 Industry to SFLO Industry to Conservation / Other New Industry Version 1 | Dec. 2020 | https://nrsig.org/projects/essb-5330 Grays Harbor Thurston Yakima