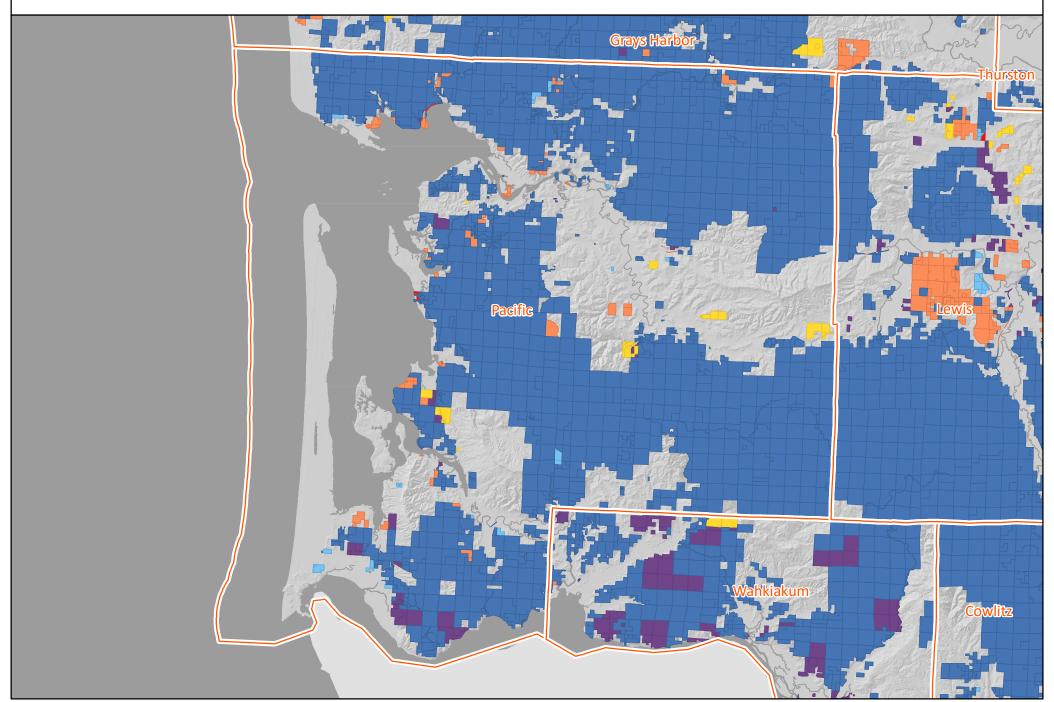

#### **Pacific County**

Land Owner Classification Change 2007 to 2019

Industry Both Industry to Public Forest Industry to SFLO

Industry to Conservation / Other

Industry to Non-Forest **New Industry** 