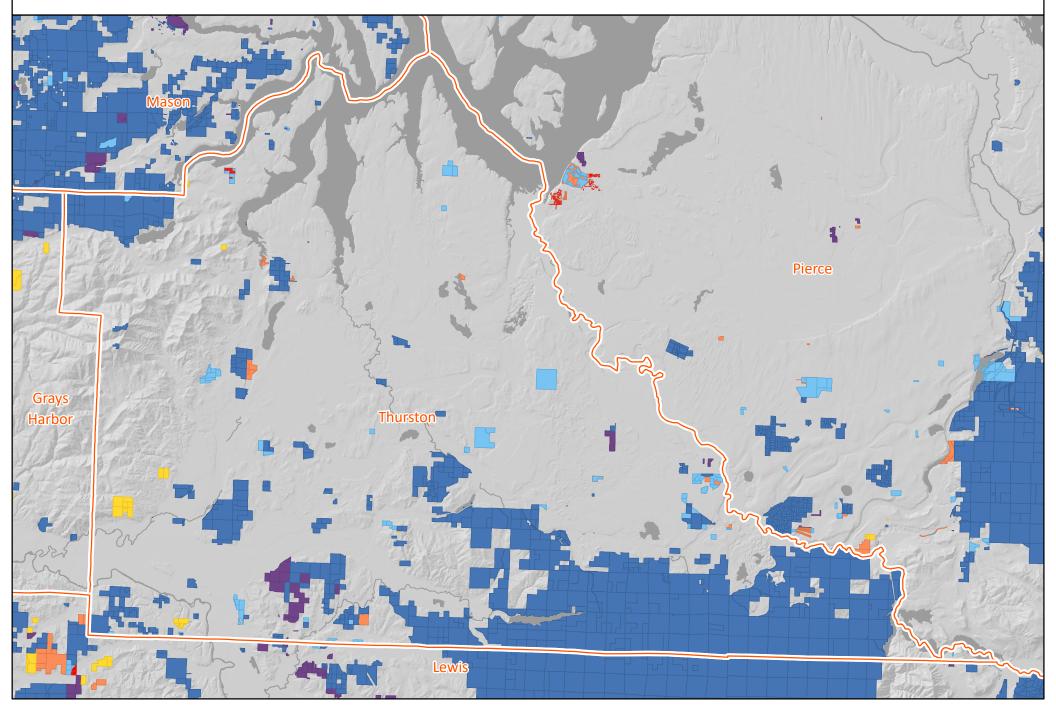

#### **Thurston County**

Land Owner Classification Change 2007 to 2019

Industry Both
Industry to SFLO

Industry to Conservation / Other

Industry to Public Forest

Industry to Non-Forest

New Industry