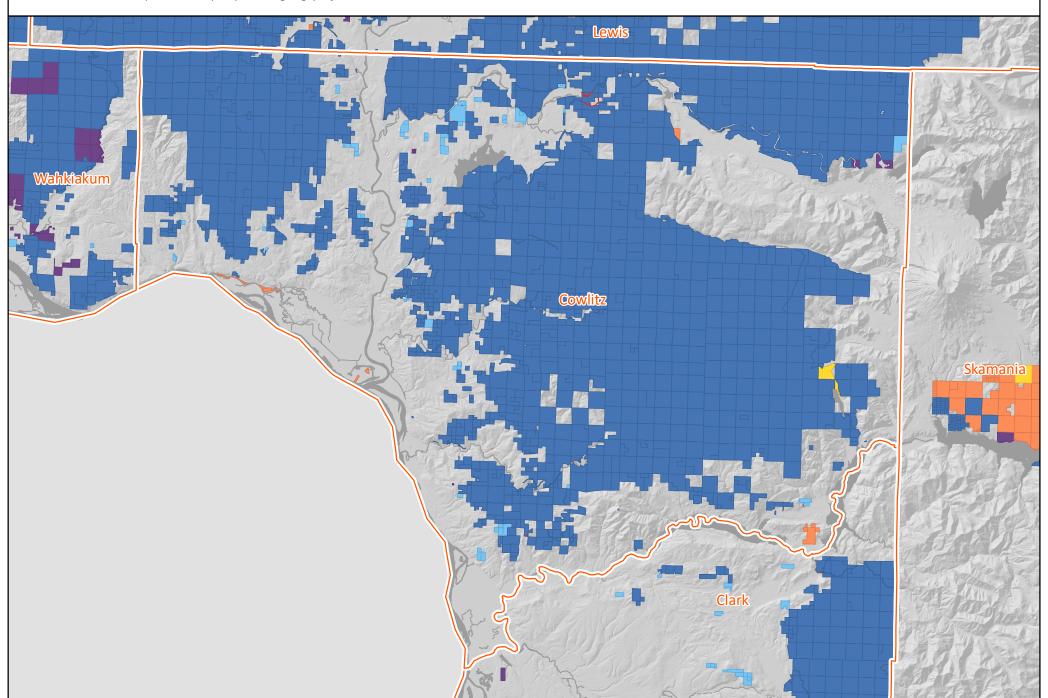

#### **Cowlitz County**

Land Owner Classification Change 2007 to 2019

Industry Both Industry to Public Forest Industry to SFLO Industry to Conservation / Other

Industry to Non-Forest New Industry