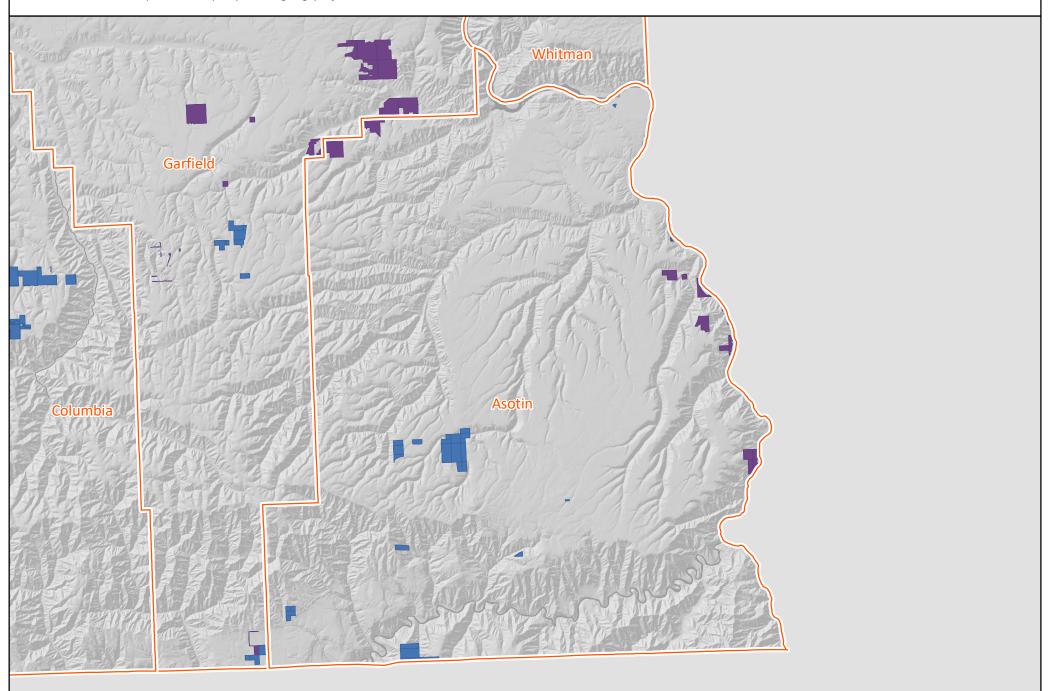

#### **Asotin County**

Land Owner Classification Change 2007 to 2019

Industry Both Industry to Public Forest Industry to SFLO

Industry to Conservation / Other

Industry to Non-Forest New Industry