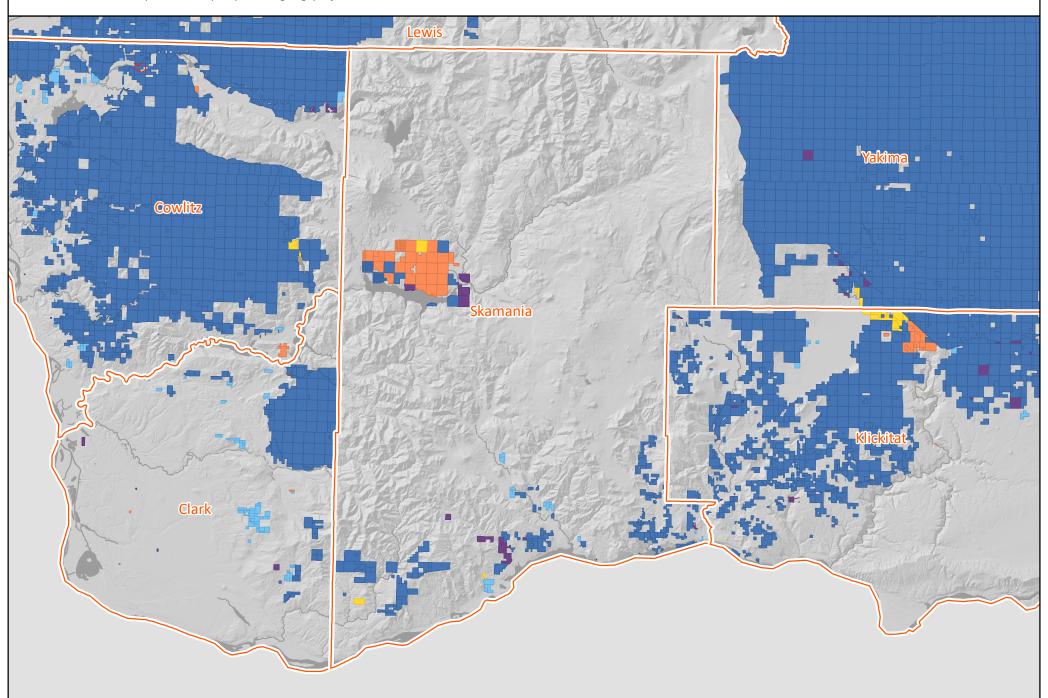

#### **Skamania County**

Land Owner Classification Change 2007 to 2019

Industry Both
Industry to SFLO

Industry to Public Forest
Industry to Conservation / Other

Industry to Non-Forest

New Industry