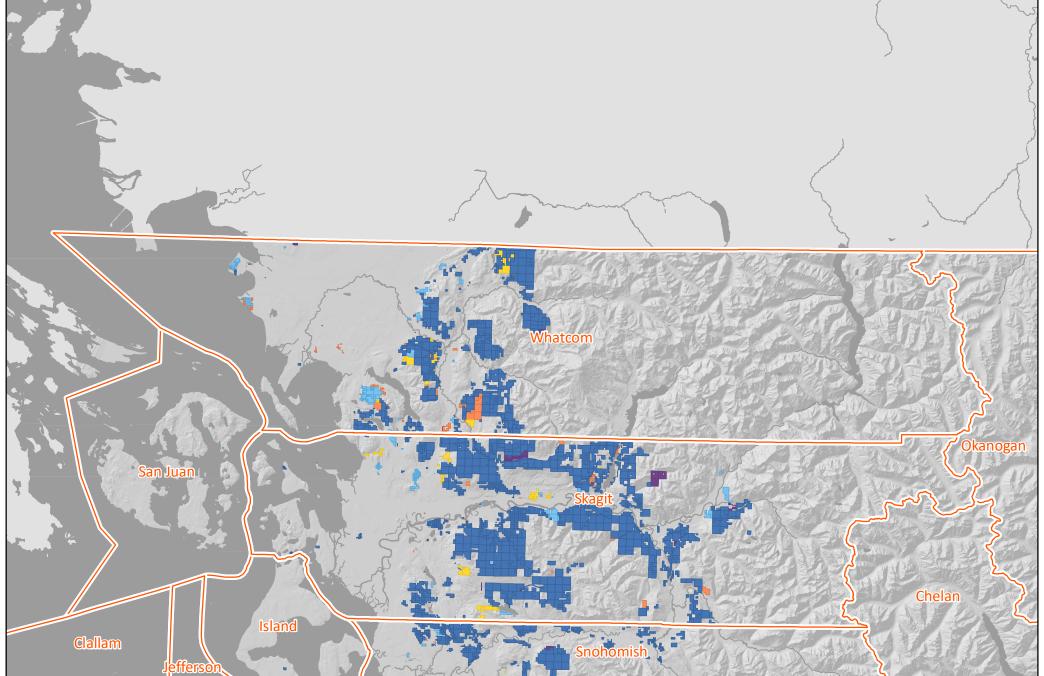

# Whatcom County Land Owner Classification Change 2007 to 2019 Version 1 | Dec. 2020 | https://nrsig.org/projects/essb-5330 Industry Both Industry to Public Forest Industry to Non-Forest Industry to SFLO Industry to Conservation / Other New Industry