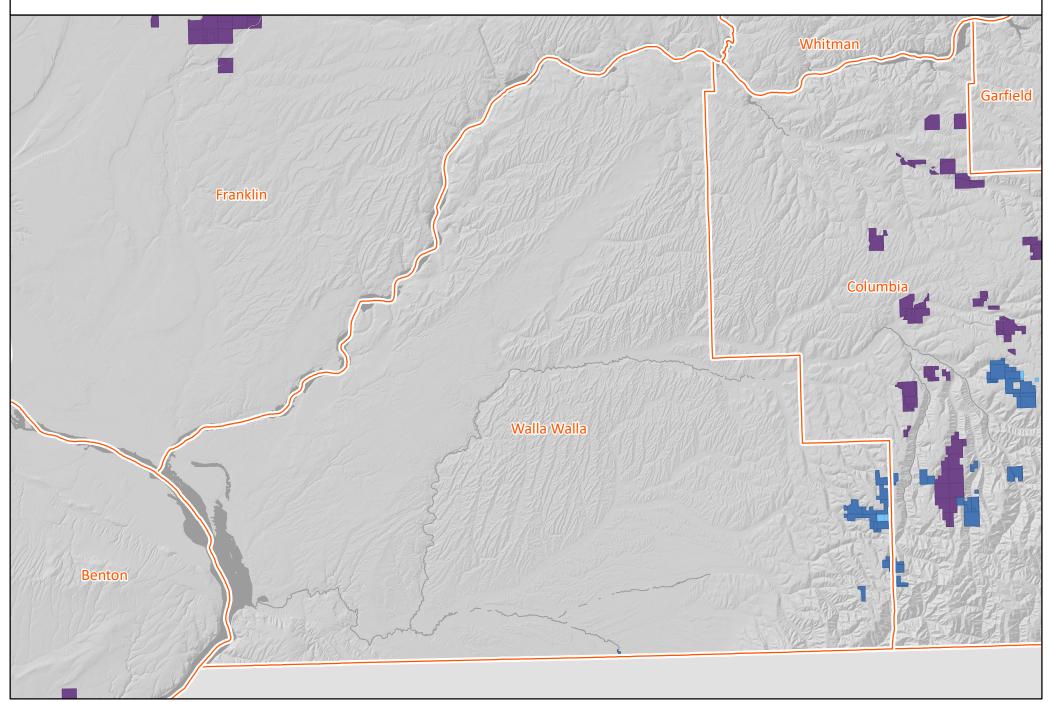

#### **Walla Walla County**

Land Owner Classification Change 2007 to 2019

Industry Both
Industry to SFLO

Industry to Conservation / Other

Industry to Public Forest

Industry to Non-Forest

New Industry