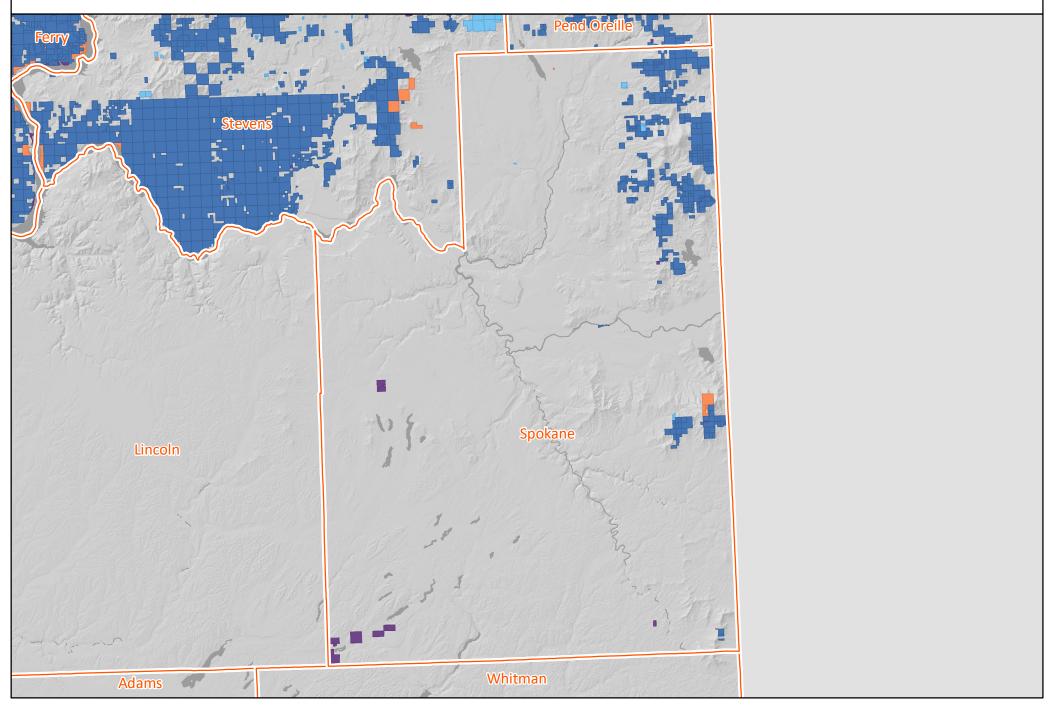

#### **Spokane County**

Land Owner Classification Change 2007 to 2019

Industry Both Industry to Public Forest Industry to SFLO

Industry to Conservation / Other

Industry to Non-Forest New Industry