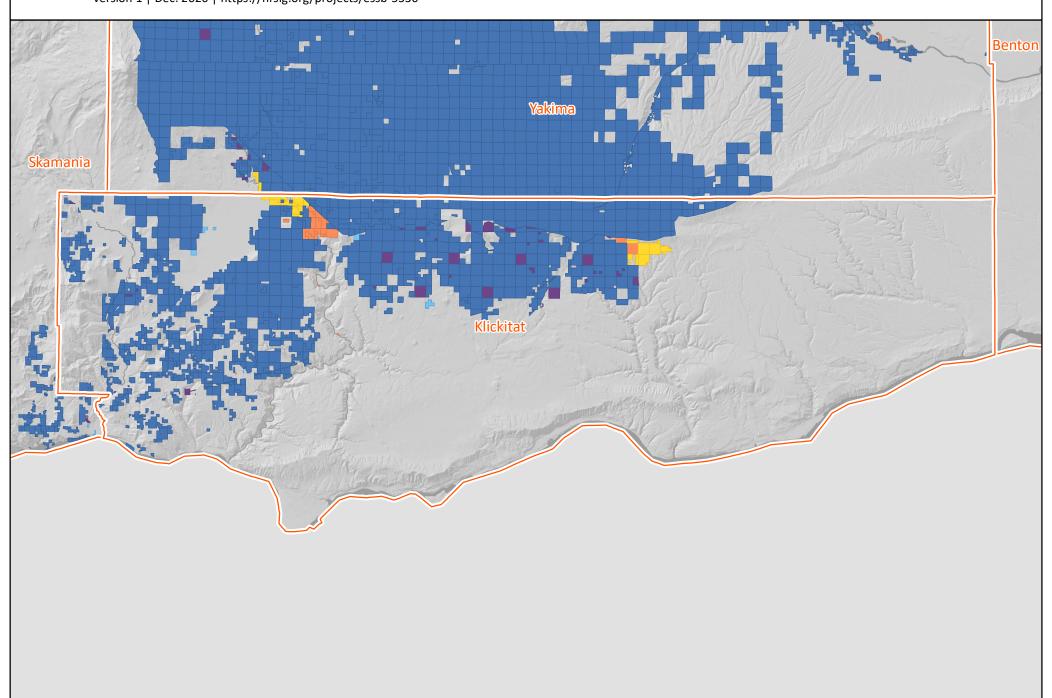

#### **Klickitat County**

Land Owner Classification Change 2007 to 2019

Industry Both Industry to Public Forest
Industry to SFLO Industry to Conservation / Other

Industry to Non-Forest

New Industry