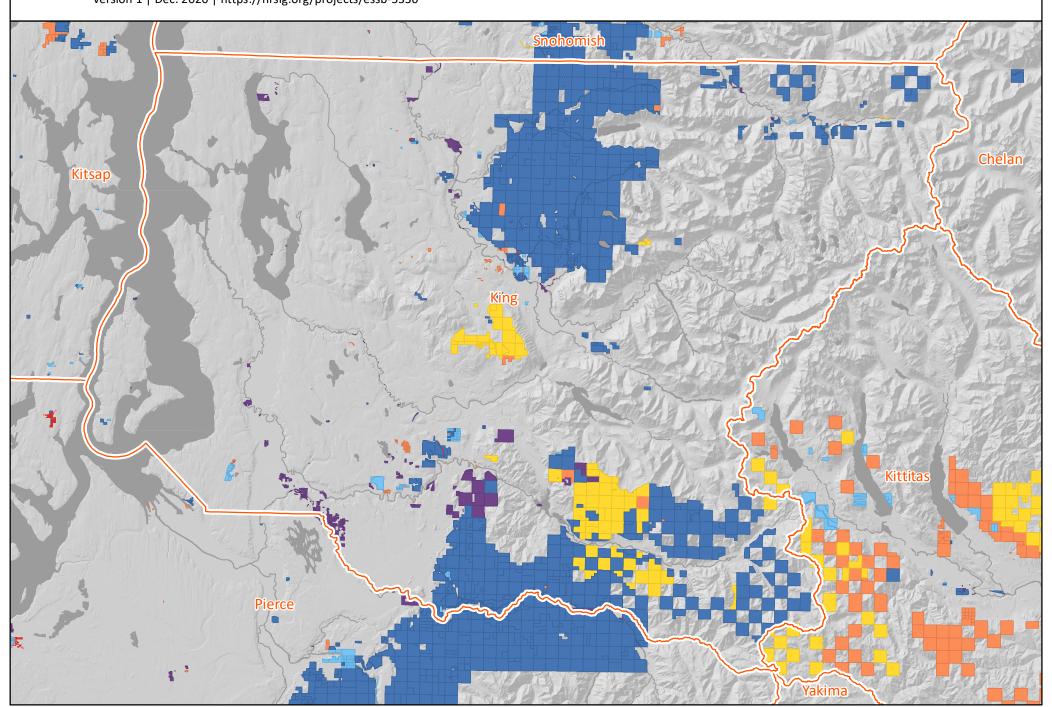

#### **King County**

Land Owner Classification Change 2007 to 2019

Industry to SFLO

Industry Both

Industry to Public Forest
Industry to Conservation / Other

Industry to Non-Forest

New Industry

# Kittitas County Land Owner Classification Change 2007 to 2019

Industry Both Industry to Public Forest
Industry to SFLO Industry to Conservation / Other

Industry to Non-Forest

New Industry

# **Pierce County** Industry Both Industry to Public Forest Industry to Non-Forest Land Owner Classification Change 2007 to 2019 Industry to SFLO Industry to Conservation / Other **New Industry** Version 1 | Dec. 2020 | https://nrsig.org/projects/essb-5330 Thurston Yakima