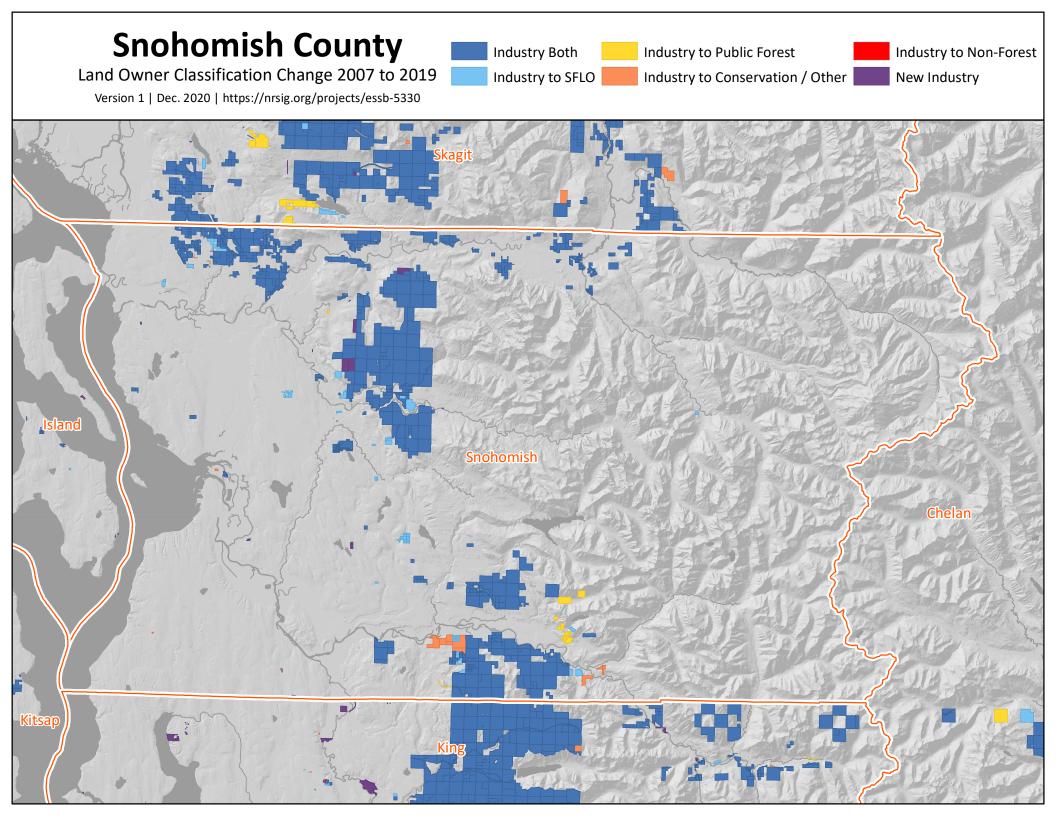

## **Chelan County Industry Both** Industry to Public Forest Industry to Non-Forest Land Owner Classification Change 2007 to 2019 Industry to SFLO Industry to Conservation / Other New Industry Version 1 | Dec. 2020 | https://nrsig.org/projects/essb-5330 Okanogan **Snohomish** Douglas Lincoln