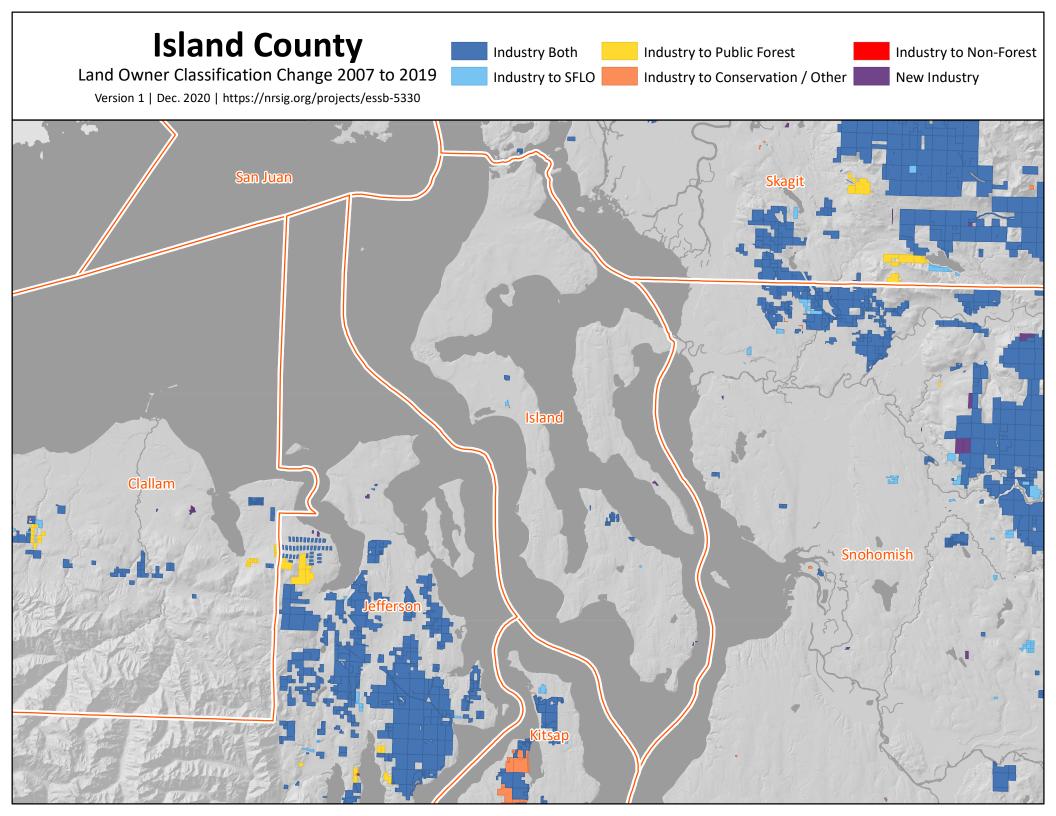

## **San Juan County** Industry Both Industry to Public Forest Industry to Non-Forest Land Owner Classification Change 2007 to 2019 Industry to SFLO Industry to Conservation / Other New Industry Version 1 | Dec. 2020 | https://nrsig.org/projects/essb-5330 Whatcom San Juan Skagit

Jefferson

Clallam

Island

Snohomish

#### **Clallam County**

Land Owner Classification Change 2007 to 2019

Industry Both Industry to Public Forest
Industry to SFLO Industry to Conservation / Other

Industry to Non-Forest

New Industry

#### **Jefferson County**

Land Owner Classification Change 2007 to 2019

Industry Both Industry to Public Forest
Industry to SFLO Industry to Conservation / Other

Industry to Non-Forest

New Industry