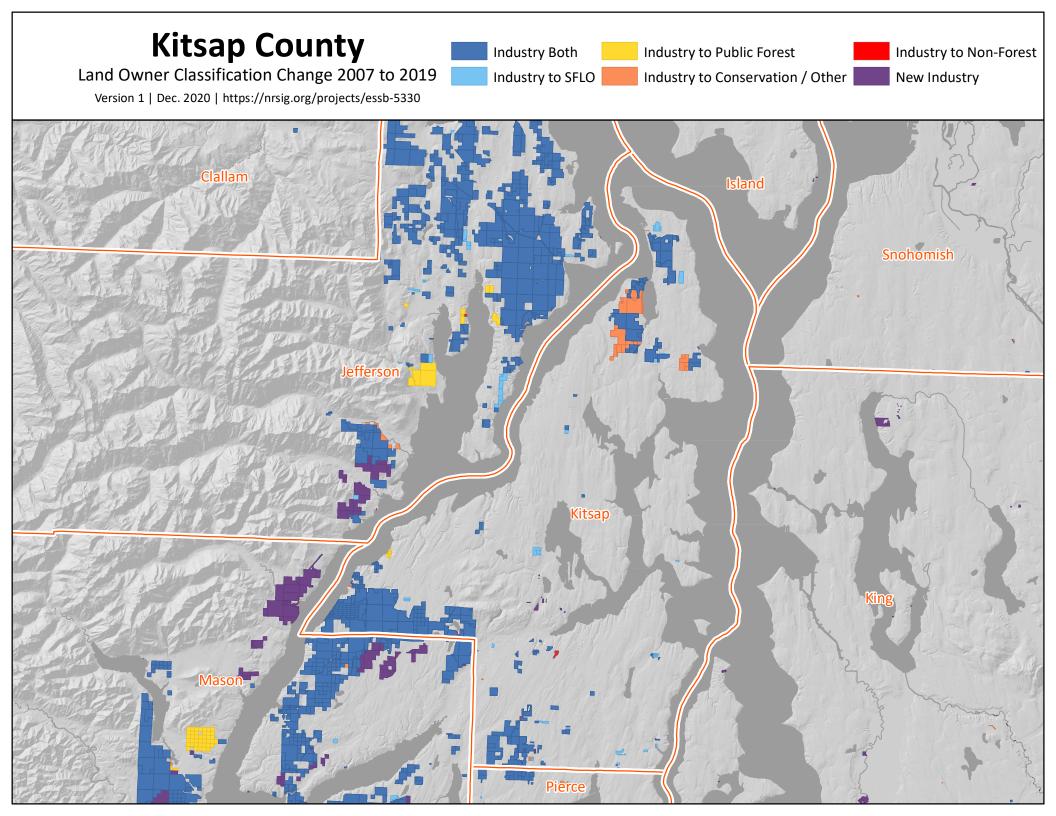

SFLO Industry to Conservation / Other New Industry Version 1 | Dec. 2020 | https://nrsig.org/projects/essb-5330 **Douglas** Lincoln Grant **Kittitas** Adams Whitman Franklin Benton

#### **Grays Harbor County**

Land Owner Classification Change 2007 to 2019

Industry Both Industry to Public Forest
Industry to SFLO Industry to Conservation / Other

Industry to Non-Forest

New Industry





#### **Jefferson County**

Land Owner Classification Change 2007 to 2019

Industry Both Industry to Public Forest
Industry to SFLO Industry to Conservation / Other

Industry to Non-Forest

New Industry



#### **King County**

Land Owner Classification Change 2007 to 2019

Industry to SFLO

Industry Both

Industry to Public Forest
Industry to Conservation / Other

Industry to Non-Forest

New Industry





# Kittitas County Land Owner Classification Change 2007 to 2019

Industry Both Industry to Public Forest
Industry to SFLO Industry to Conservation / Other

Industry to Non-Forest

New Industry



#### **Klickitat County**

Land Owner Classification Change 2007 to 2019

Industry Both Industry to Public Forest
Industry to SFLO Industry to Conservation / Other

Industry to Non-Forest

New Industry



## **Lewis County Industry Both** Industry to Public Forest Industry to Non-Forest Land Owner Classification Change 2007 to 2019 Industry to SFLO Industry to Conservation / Other New Industry Version 1 | Dec. 2020 | https://nrsig.org/projects/essb-5330 Grays Harbor Thurston Yakima





Adams

Whitman

#### **Mason County**

Land Owner Classification Change 2007 to 2019





## **Okanogan County