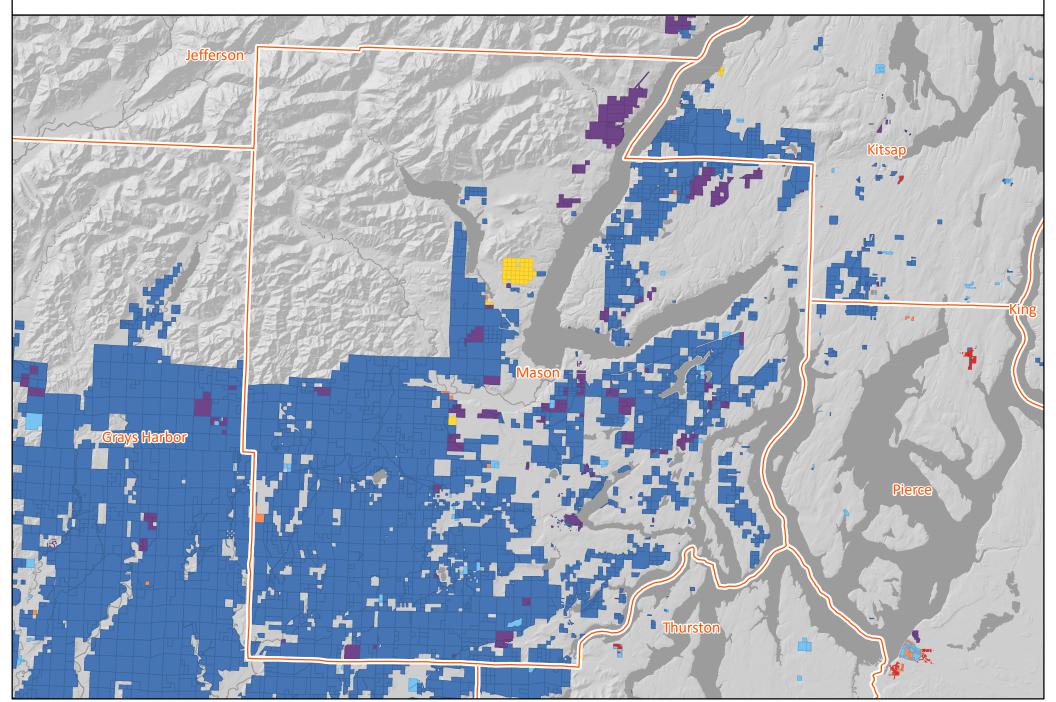

rest

New Industry





# Kittitas County Land Owner Classification Change 2007 to 2019

Industry Both Industry to Public Forest
Industry to SFLO Industry to Conservation / Other

Industry to Non-Forest

New Industry



#### **Klickitat County**

Land Owner Classification Change 2007 to 2019

Industry Both Industry to Public Forest
Industry to SFLO Industry to Conservation / Other

Industry to Non-Forest

New Industry



## **Lewis County Industry Both** Industry to Public Forest Industry to Non-Forest Land Owner Classification Change 2007 to 2019 Industry to SFLO Industry to Conservation / Other New Industry Version 1 | Dec. 2020 | https://nrsig.org/projects/essb-5330 Grays Harbor Thurston Yakima





Adams

Whitman

#### **Mason County**

Land Owner Classification Change 2007 to 2019





## **Okanogan County Industry Both** Industry to Public Forest Industry to Non-Forest Land Owner Classification Change 2007 to 2019 Industry to SFLO Industry to Conservation / Other New Industry Version 1 | Dec. 2020 | https://nrsig.org/projects/essb-5330 Whatcom Okanogan Snohomish

**Douglas** 

#### **Pacific County**

Land Owner Classification Change 2007 to 2019

Industry Both Industry to Public Forest Industry to SFLO

Industry to Conservation / Other

Industry to Non-Forest **New Industry** 



#### **Pend Oreille County**

Land Owner Classification Change 2007 to 2019

Industry to SFLO Indu

Industry Both

Industry to Conservation / Other

Industry to Public Forest

Industry to Non-Forest

New Industry



# **Pierce County** Industry Both Industry to Public Forest Industry to Non-