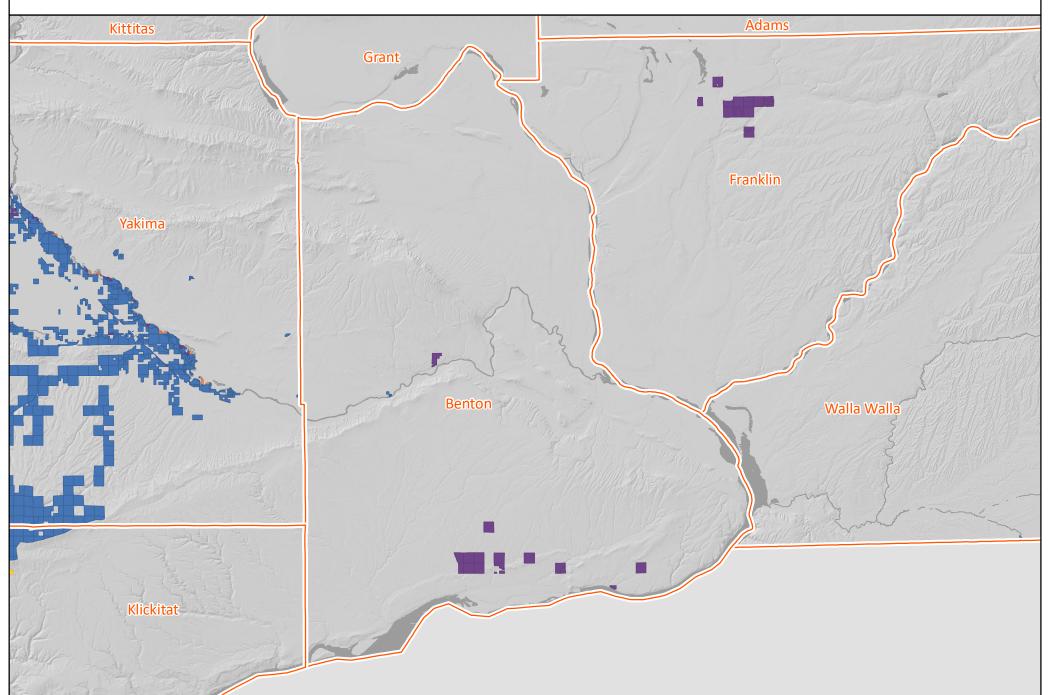

#### **Clallam County**

Land Owner Classification Change 2007 to 2019

Industry Both Industry to Public Forest
Industry to SFLO Industry to Conservation / Other

Industry to Non-Forest

New Industry