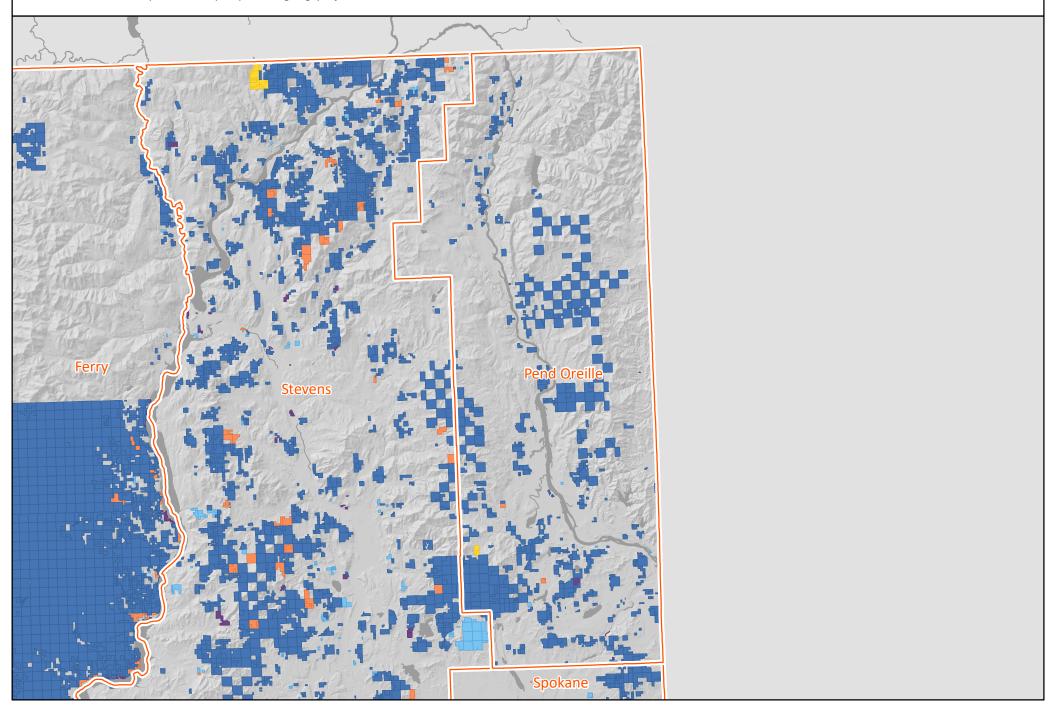

#### **Pend Oreille County**

Land Owner Classification Change 2007 to 2019

Industry to SFLO Indu

Industry Both

Industry to Conservation / Other

Industry to Public Forest

Industry to Non-Forest

New Industry