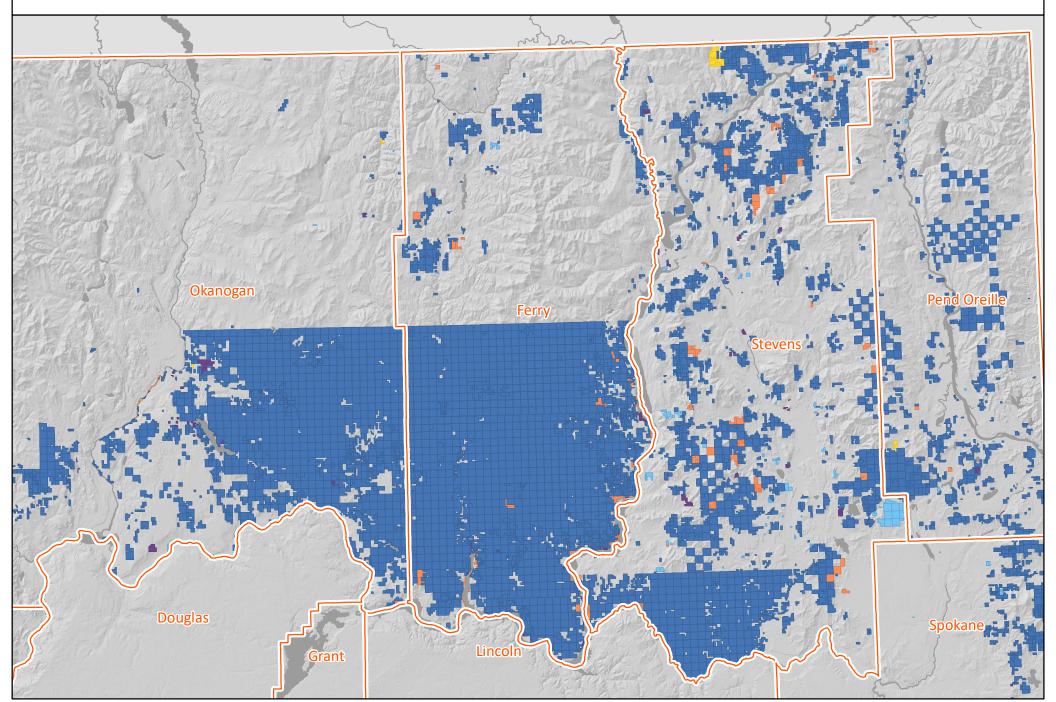

#### **Columbia County**

Land Owner Classification Change 2007 to 2019

Industry Both
Industry to SFLO

Industry to Conservation / Other

Industry to Public Forest

Industry to Non-Forest

New Industry

#### **Garfield County**

Land Owner Classification Change 2007 to 2019

**Industry Both** Industry to Public Forest Industry to SFLO Industry to Conservation / Other

Industry to Non-Forest New Industry

#### **Asotin County**

Land Owner Classification Change 2007 to 2019

Industry Both Industry to Public Forest Industry to SFLO

Industry to Conservation / Other

Industry to Non-Forest New Industry